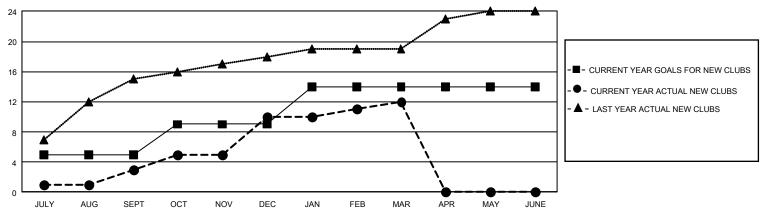

5            | 3           | 5             | JULY/AUG/SEPT         | 2345                  | 5,392                   | 931                                                |  |
| OCT/NOV/DEC   | 12            | 7           | 2             | OCT/NOV/DEC           | 814                   | 1,452                   | 1,213                                              |  |
| JAN/FEB/MAR   | 15            | 2           | 5             | JAN/FEB/MAR           | 525                   | 1,339                   | 239                                                |  |
| APR/MAY/JUNE  | 0             | 0           | 0             | APR/MAY/JUNE          | 360                   | 0                       | 0                                                  |  |

## GOALS AND ACTUAL NEW CLUBS CUMULATIVE



## GOALS AND ACTUAL MEMBERS CUMULATIVE



| DROPPED CLUBS: 12 |       | 1,085 CLUBS OF 1,211 ADDED 1 OR<br>MORE NEW MEMBERS | GENDER DISTRIBUTION             |                 |       |
|-------------------|-------|-----------------------------------------------------|---------------------------------|-----------------|-------|
|                   |       |                                                     | MALE                            | 32,707 (66.83%) |       |
|                   |       |                                                     | FEMALE                          | 16,236 (33.17%) |       |
| DROPPED MEMBERS   |       |                                                     |                                 |                 |       |
| DECEASED          | 69    | CLICK