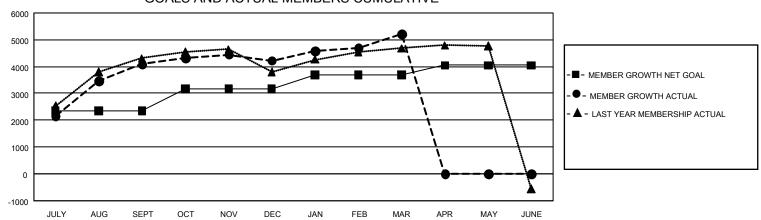

## GOALS AND ACTUAL MEMBERS CUMULATIVE

| DROPPED CLUBS: 12 |       | 1,085 CLUBS OF 1,211 ADDED 1 OR<br>MORE NEW MEMBERS | GENDER DISTRIBUTION             |                 |       |
|-------------------|-------|-----------------------------------------------------|---------------------------------|-----------------|-------|
|                   |       |                                                     | MALE                            | 32,707 (66.83%) |       |
|                   |       |                                                     | FEMALE                          | 16,236 (33.17%) |       |
| DROPPED MEMBERS   |       |                                                     |                                 |                 |       |
| DECEASED          | 69    | CLICK HERE FOR CUMULATIVE                           | TOTAL FAMILY UNIT MEMBERS       |                 | 9,727 |
| CLUB CANCELLED 65 |       | MEMBERSHIP DATA                                     |                                 |                 |       |
| OTHER             | 2,250 |                                                     | FAMILY MEMBERS PAYING HALF DUES |                 | 5,891 |
| TOTAL             | 2,384 |                                                     |                                 |                 |       |